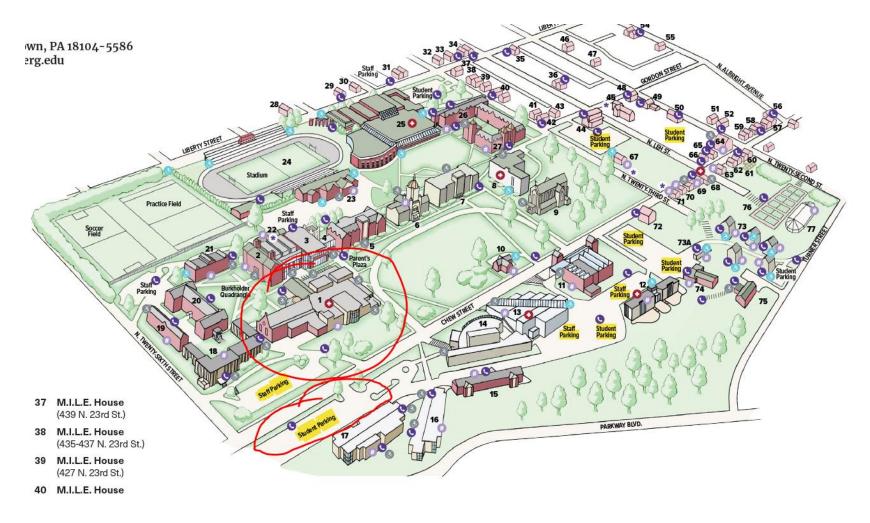

## Parking Information, Muhlenberg College Thursday, March 14<sup>th</sup>

Below is a campus map showing the location of Seegers Union (bldg. #1, circled in red). The parking lots located nearby are highlighted in yellow. PASFAA Spring Training EAST will be during Muhlenberg's spring break, which means most students will have vacated campus. There should be plenty of parking. Attendees should focus first on the South/Robertson Lot (next to Robertson Hall, #17 on the map, also circled in red), as that is the largest parking lot closest to Seegers Union. However, attendees can utilize any of the highlighted lots, any of the spaces along Front Drive (semi-circle road running through the northern campus) or street parking surrounding the northern campus.