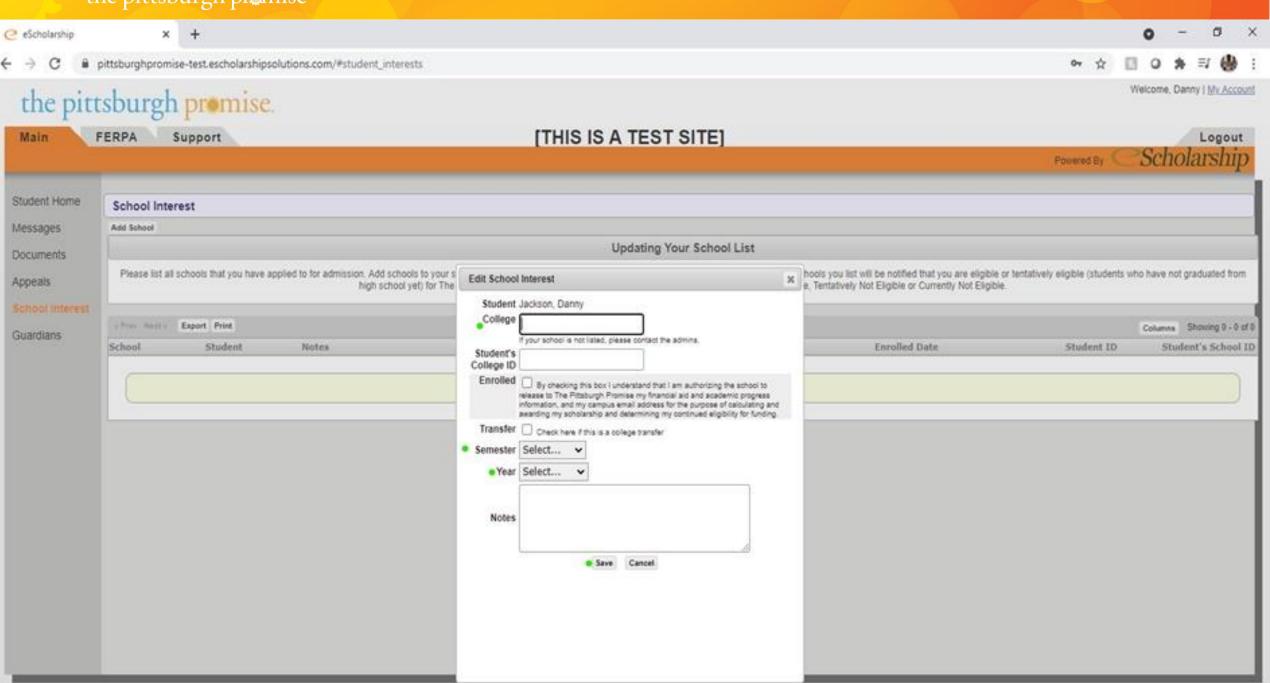

### The Promise Portal

### www.pittsburghpromise.org/portal

- 1. Students Login to their Promise Student Portal
- 2. Change password, update contact info, and sign the FERPA Release Form
- 3. Click "School Interest" tab
  - ✓ Type the school's full name
  - ✓ Select the semester (Fall)
  - ✓ Select the school year (2023/24)
- (4.) (\*If necessary, you may choose to submit a compassion appeal by clicking <u>"Appeals"</u>)