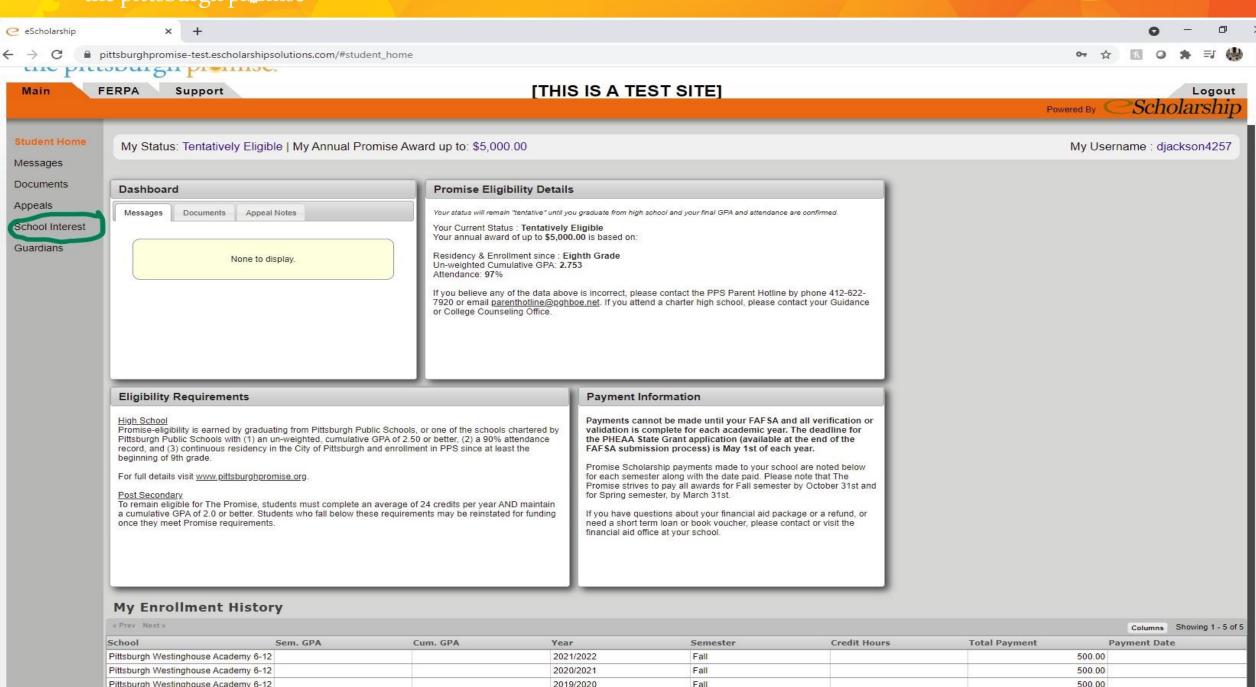

### www.pittsburghpromise.org/portal

- 1. Students Login to their Promise Student Portal
- 2. Change password, update contact info, and sign the FERPA Release Form
- 3. Click "School Interest" tab
  - ✓ Type the school's full name
  - ✓ Select the semester (Fall)
  - ✓ Select the school year (2023/24)
- (4.) (\*If necessary, you may choose to submit a compassion appeal by clicking <u>"Appeals"</u>)