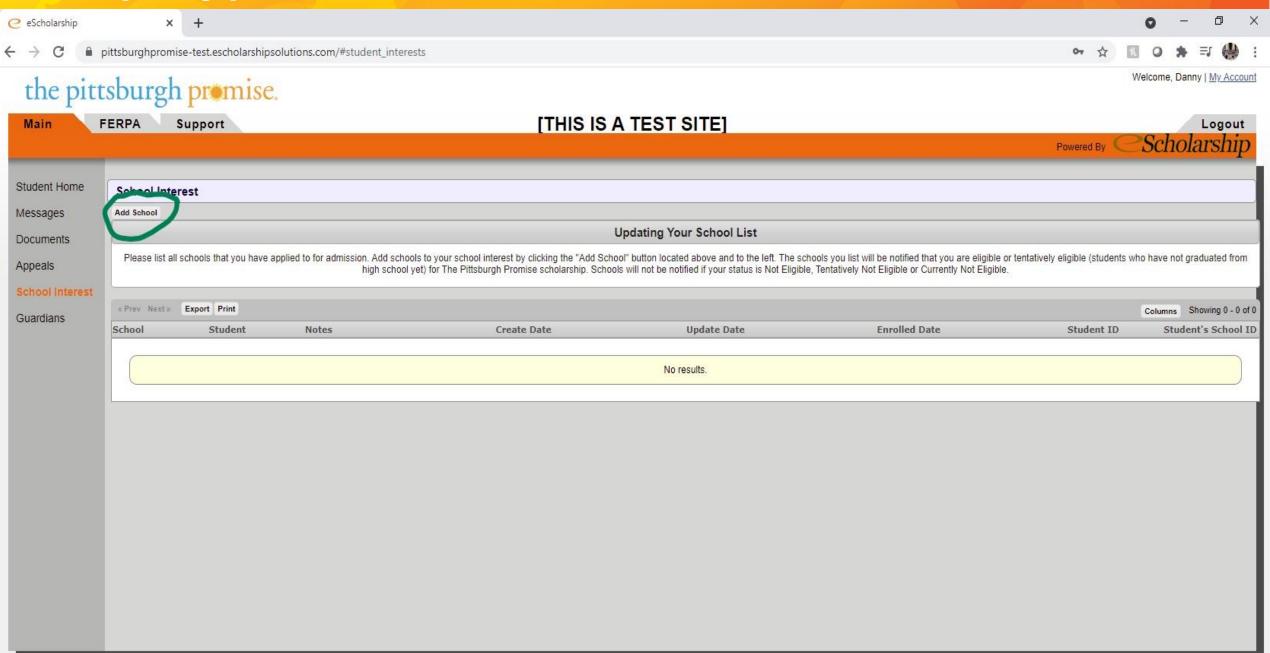

### www.pittsburghpromise.org/portal

- 1. Students Login to their Promise Student Portal
- 2. Change password, update contact info, and sign the FERPA Release Form
- 3. Click "School Interest" tab
  - ✓ Type the school's full name
  - ✓ Select the semester (Fall)
  - ✓ Select the school year (2023/24)
- (4.) (\*If necessary, you may choose to submit a compassion appeal by clicking <u>"Appeals"</u>)