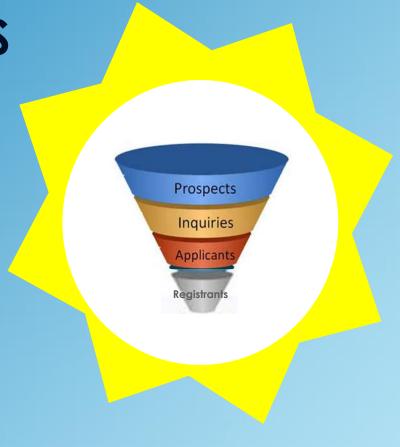

## **Using Your Integrated SIS**

- The Enrollment Management Funnel
- CORE Group
  - Sub Committees/Work Groups
  - "Shared" Office Code
  - Concept Mapping