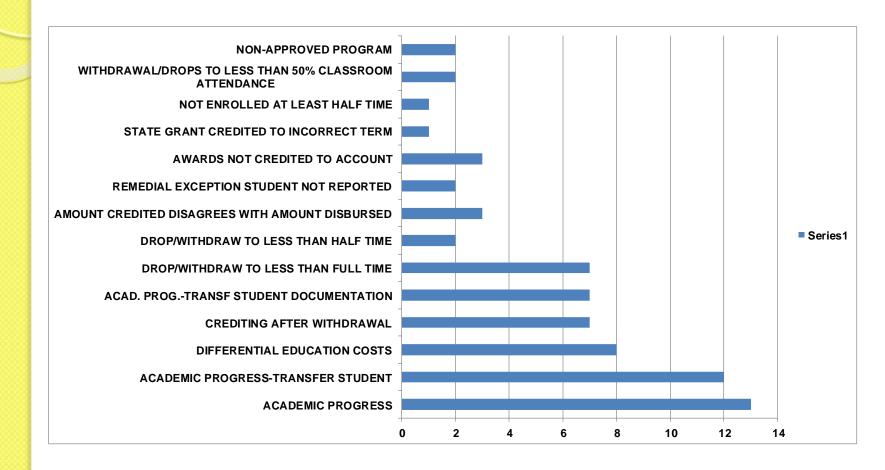

|  |  |  |
| <u>TO</u>                           | DATE                                                            | RECEIVED                                                                      | BY <u>C</u> C            | OMMENTS:                 |  |  |  |
| Comptroller's O                     | Office                                                          |                                                                               |                          |                          |  |  |  |
| Grant Division                      | -                                                               |                                                                               |                          |                          |  |  |  |



# **PROGRAM REVIEW**





## PROGRAM REVIEW

 Once the Compliance Coordinator completes the closing letter to the previous responding school official-the Program Review is considered closed.