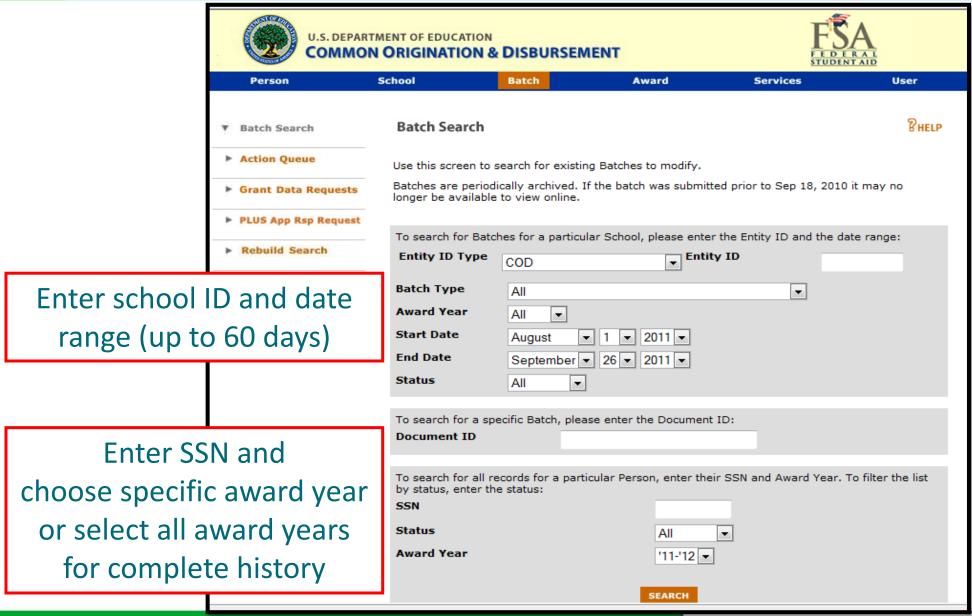

| Accepted                          |
| DoD Match Flag<br>Secondary EFC                       | 0                                 |

Aug 05 2011 16:36 EDT

Contact Us | Today's Update





#### COD Tech Ref: Edits in Vol II, Section 4

Rejects vs. "Warnings" vs. Corrections

- Rejects: not processed, not built, COD treats it as if it never arrived, won't find on award or person search, only in Batch search
- Warnings: processed but take note of important information
- Corrections: processed with data that will accept in COD and response returned with corrected data

Entity

Person

Award





# **Resolving Rejects**

Watch your rejects

# Rejected disbursements = unsubstantiated funds

- use your software import edit report or
- review your batches in COD





### **COD Batch Search**





### **Batch Search Date Range Results**







### **Batch Summary Information**







### **Batch Detail**



Filter by 'Rejected'.
And then click on the word 'rejected' in any column to view warnings and rejects.





# Rejected Data

| DISDUISCHICHT 1 | LITOI                                                                        |
|-----------------|------------------------------------------------------------------------------|
| Field           | DisbursementDate                                                             |
| Edit number     | 055                                                                          |
| Description     | DISBURSEMENT INFORMATION RECEIVED 30 DAYS OR MORE AFTER DATE OF DISBURSEMENT |
| Edit status     | Warning