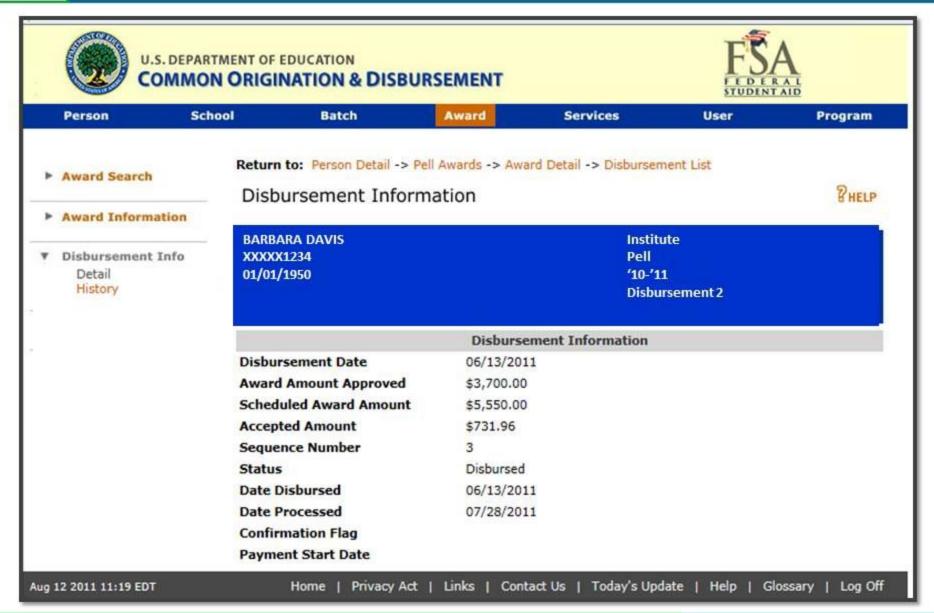

|                       |                              |          |              |            |  |  |  |  |

Links | Contact Us | Today's Update |



Aug 05 2011 16:19 EDT



### All Awards







### **Pell Awards**







### **POPs (Potential Overpayment)**

- POP occurs when more than one Attended School reports disbursements for a student
- COD System checks to make sure that the student has not received more than 100% of his/her eligibility for that award year
- COD generates MRR and Pell Pop report to schools involved
- Schools have 30 days to resolve
- If not resolved Pell funds for that student reduced at all schools for the entire award year (ND file)





### **Pell Award**







### **Disbursement Information**







### **Disbursement Detail**







### **Disbursement History Information**







### **Applicant Information**





**Program** 

PHELP

|   | Person                  | School |             | Batch    |         | Award            | Services | Use               |
|---|-------------------------|--------|-------------|----------|---------|------------------|----------|-------------------|
| ۲ | Person Search           | Ap     | oplica      | nt List  |         |                  |          |                   |
| ٠ | Person Info             |        |             |          |         |                  |          |                   |
| ٨ | Counseling Search       | XX     | CXXX1       | 234      |         |                  |          |                   |
| • | MPN/ATS Search          | Av     | ward Y      | ear