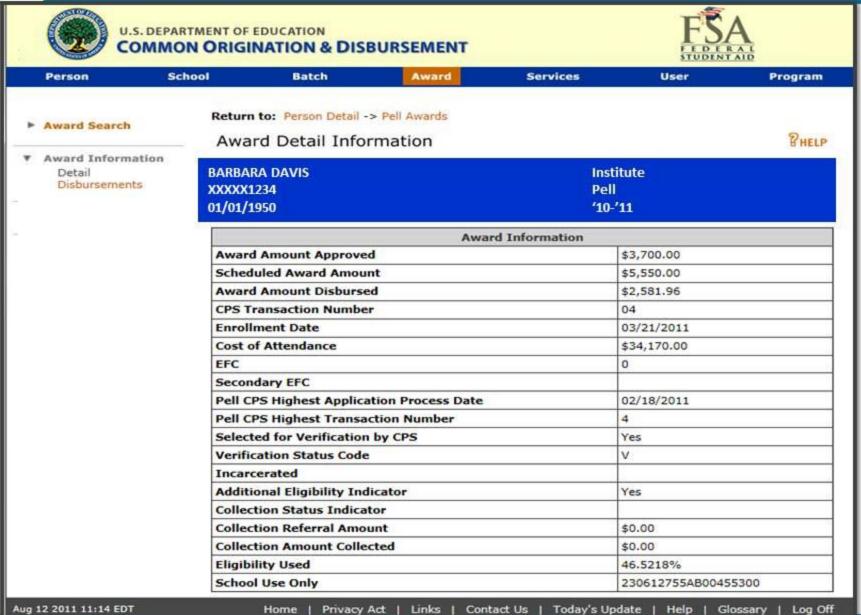

|            |  |  |  |  |
| Servicer                                 |                                 |                       |                              |          |              |            |  |  |  |  |

Links | Contact Us | Today's Update |



Aug 05 2011 16:19 EDT



### All Awards







### **Pell Awards**







### **POPs (Potential Overpayment)**

- POP occurs when more than one Attended School reports disbursements for a student
- COD System checks to make sure that the student has not received more than 100% of his/her eligibility for that award year
- COD generates MRR and Pell Pop report to schools involved
- Schools have 30 days to resolve
- If not resolved Pell funds for that student reduced at all schools for the entire award year (ND file)





### **Pell Award**







### **Disbursement Information**







### **Disbursement Detail**







### **Disbursement History Information**







### **Applicant Information**





**Program** 

PHELP

|   | Person                  | School |             | Batch    |         | Award            | Services | Use               |
|---|-------------------------|--------|-------------|----------|---------|------------------|----------|-------------------|
| ۲ | Person Search           | Ap     | oplica      | nt List  |         |                  |          |                   |
| ٠ | Person Info             |        |             |          |         |                  |          |                   |
| ٨ | Counseling Search       | XX     | CXXX1       | 234      |         |                  |          |