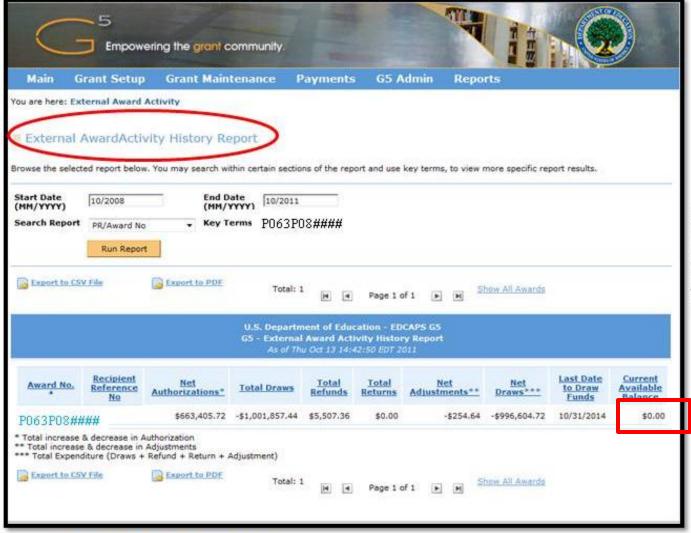

### **G5** Award Balance

G5 displays \$0 current available balance

### **G5 External Award Activity Report**