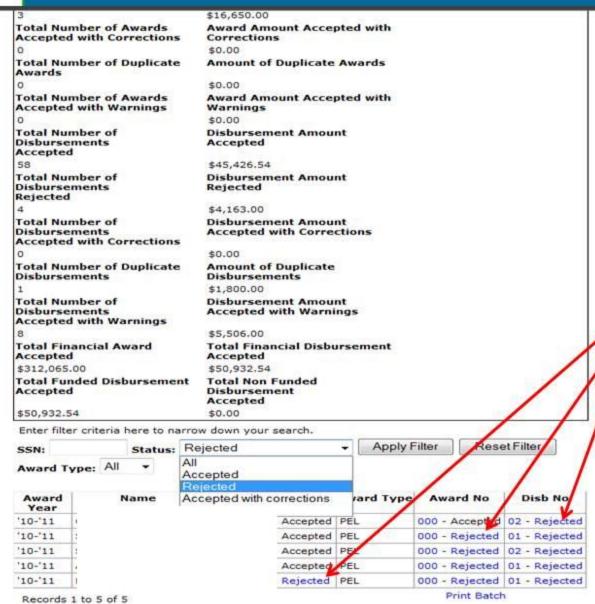

### **Batch Detail**

Filter by 'Rejected'.
And then click on the word 'rejected' in any column to view warnings and rejects.

# Rejected Data

| DISDUISCHICHT 1 | LITOI                                                                        |
|-----------------|------------------------------------------------------------------------------|
| Field           | DisbursementDate                                                             |
| Edit number     | 055                                                                          |
| Description     | DISBURSEMENT INFORMATION RECEIVED 30 DAYS OR MORE AFTER DATE OF DISBURSEMENT |
| Edit status     | Warning                                                                      |
| Field value     | 05/06/2010                                                                   |
|                 | VIEW RECORD VIEW RESPONSE                                                    |
| Disbursement 1  | Error                                                                        |
| Field           | DisbursementSequenceNumber                                                   |
| Edit number     | 056                                                                          |
| Description     | SEQUENCE NUMBER NOT IN SEQUENTIAL ORDER                                      |
| Edit status     | Rejected                                                                     |
| Field value     | 01                                                                           |
|                 | VIEW RECORD VIEW RESPONSE                                                    |
| Disbursement 1  | Error                                                                        |
| Field           | DisbursementReleaseIndicator                                                 |
| Edit number     | 074                                                                          |
| Description     | INCORRECT ADJUSTMENT TO PAYMENT TRIGGER                                      |
| Edit status     | Rejected                                                                     |
| Field value     | N                                                                            |
|                 | VIEW RECORD VIEW RESPONSE                                                    |
| Disbursement 2  | Error                                                                        |
| Field           | DisbursementDate                                                             |
| Edit number     | 055                                                                          |
| Description     | DISBURSEMENT INFORMATION RECEIVED 30 DAYS OR MORE AFTER DATE OF DISBURSEMENT |
| Edit status     | Warning                                                                      |
| Field value     | 08/12/2010                                                                   |
|                 | VIEW RECORD VIEW RESPONSE                                                    |