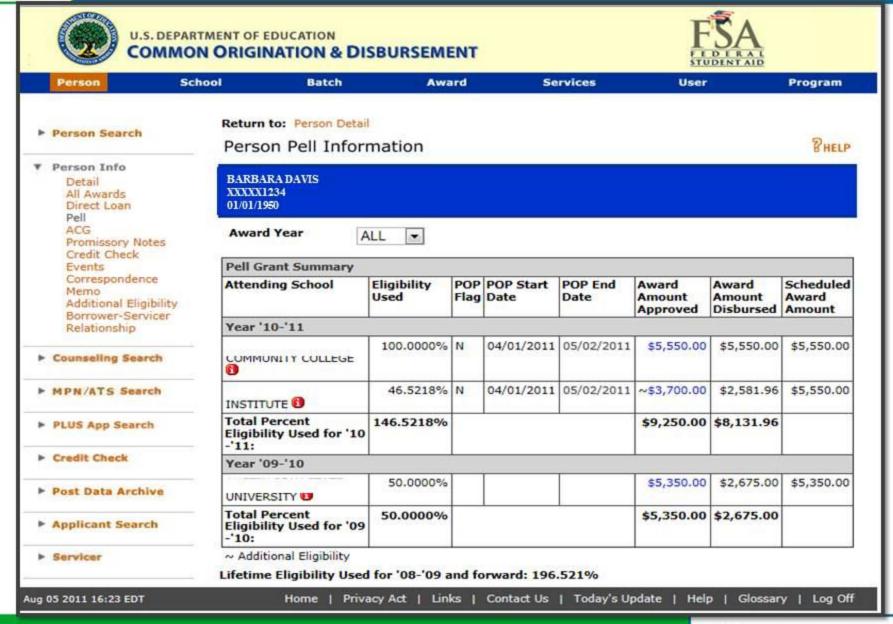

### **Pell Awards**

### **POPs (Potential Overpayment)**

- POP occurs when more than one Attended School reports disbursements for a student
- COD System checks to make sure that the student has not received more than 100% of his/her eligibility for that award year
- COD generates MRR and Pell Pop report to schools involved
- Schools have 30 days to resolve
- If not resolved Pell funds for that student reduced at all schools for the entire award year (ND file)