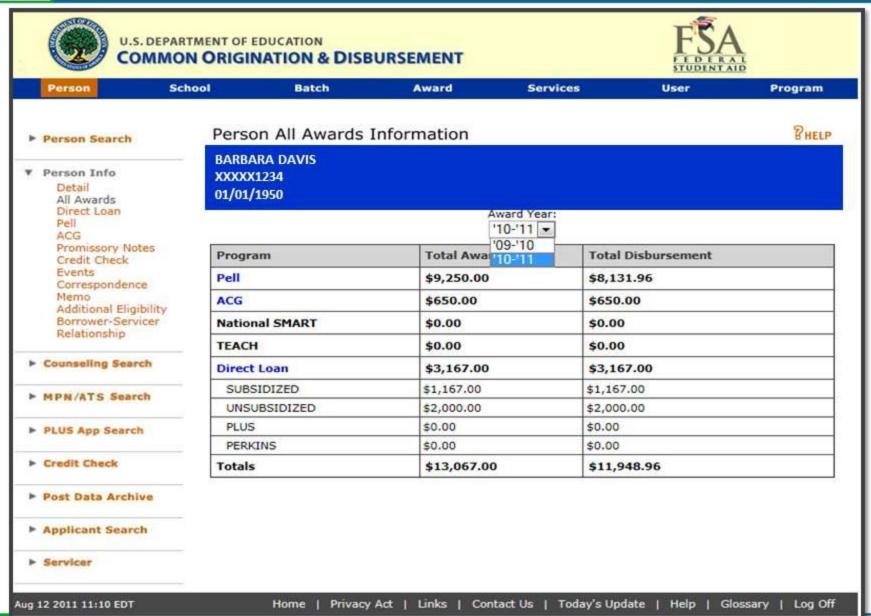

| Local I                         | nformation            |                              |          |              |            |  |  |  |  |
| Post Data Archive                        | No Loca                         | l Address             |                              |          |              |            |  |  |  |  |
| Applicant Search                         |                                 |                       |                              |          |              |            |  |  |  |  |
| Servicer                                 |                                 |                       |                              |          |              |            |  |  |  |  |

Links | Contact Us | Today's Update |



Aug 05 2011 16:19 EDT



### All Awards







### **Pell Awards**







### **POPs (Potential Overpayment)**

- POP occurs when more than one Attended School reports disbursements for a student
- COD System checks to make sure that the student has not received more than 100% of his/her eligibility for that award year
- COD generates MRR and Pell Pop report to schools involved
- Schools have 30 days to resolve
- If not resolved Pell funds for that student reduced at all schools for the entire award year (ND file)





### **Pell Award**







### **Disbursement Information**







### **Disbursement Detail**







### **Disbursement History Information**







### **Applicant Information**





**Program** 

PHELP

|   | Person                  | School |             | Batch    |         | Award            | Services | Use