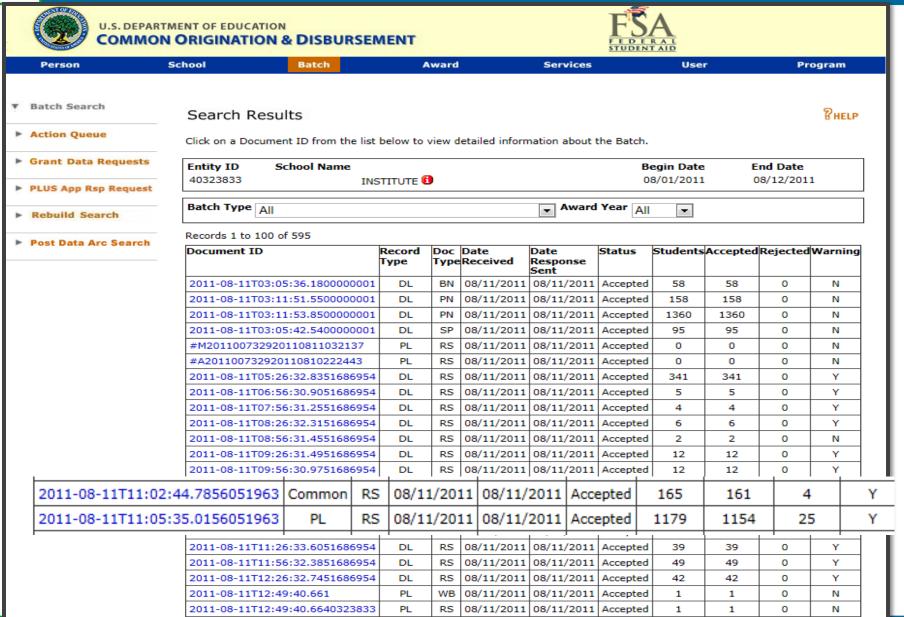

D Match Flag<br>Secondary EFC                       | 0                                 |

Aug 05 2011 16:36 EDT

Contact Us | Today's Update





#### COD Tech Ref: Edits in Vol II, Section 4

Rejects vs. "Warnings" vs. Corrections

- Rejects: not processed, not built, COD treats it as if it never arrived, won't find on award or person search, only in Batch search
- Warnings: processed but take note of important information
- Corrections: processed with data that will accept in COD and response returned with corrected data

Entity

Person

Award





# **Resolving Rejects**

Watch your rejects

# Rejected disbursements = unsubstantiated funds

- use your software import edit report or
- review your batches in COD





### **COD Batch Search**





### **Batch Search Date Range Results**







### **Batch Summary Information**







### **Batch Detail**



Filter by 'Rejected'.
And then click on the word 'rejected' in any column to view warnings and rejects.





# Rejected Data

| DISDUISCHICHT 1 | LITOI                                                                        |
|-----------------|------------------------------------------------------------------------------|
| Field           | DisbursementDate                                                             |
| Edit number     | 055                                                                          |
| Description     | DISBURSEMENT INFORMATION RECEIVED 30 DAYS OR MORE AFTER DATE OF DISBURSEMENT |
| Edit status     | Warning                                                                      |
| Field v