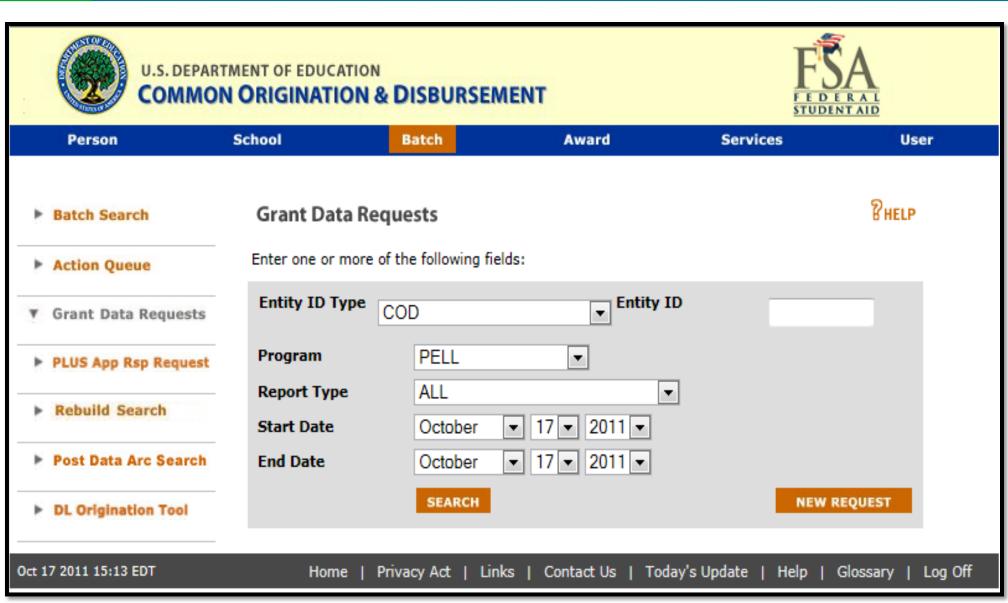

### **Grant Data Requests**

### **Pell Grant Data Requests**

- Multiple Reporting Record (MRR)
- Reconciliation File
- Electronic Statement of Account
- Pell POP Report
- Year To Date (YTD)
- Verification Status Report