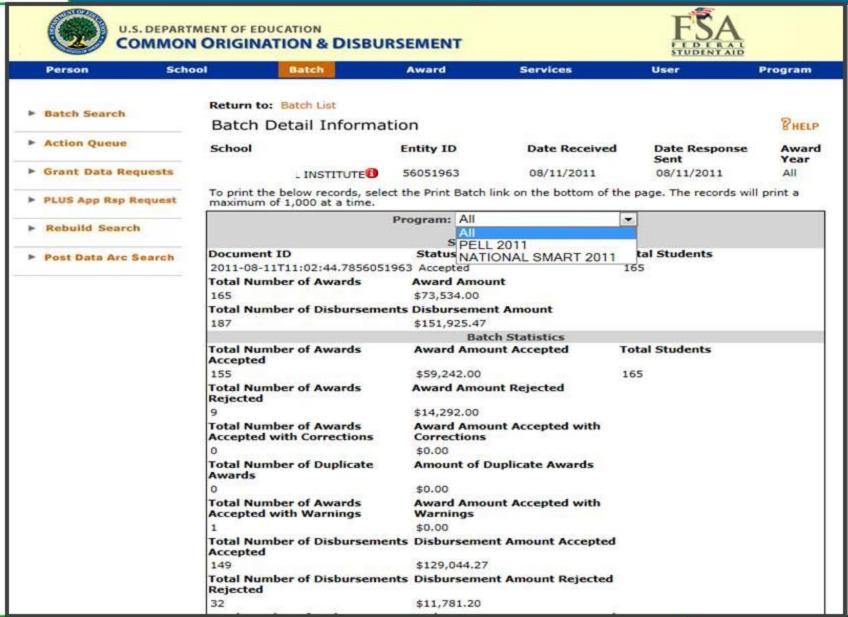

### **Batch Summary Information**

### **Batch Detail**

Filter by 'Rejected'.
And then click on the word 'rejected' in any column to view warnings and rejects.