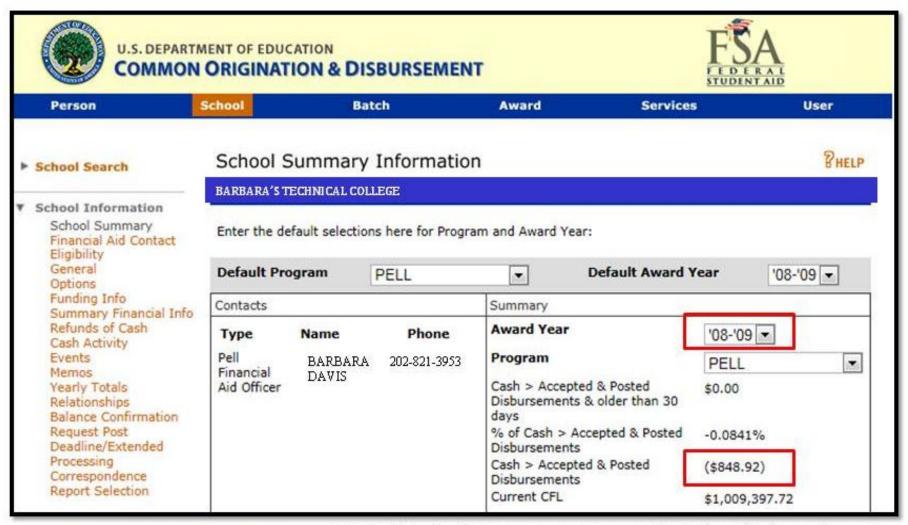

# **School Funding Information**

Note this is for a program year that should have been reconciled to zero

## **School Funding Information**