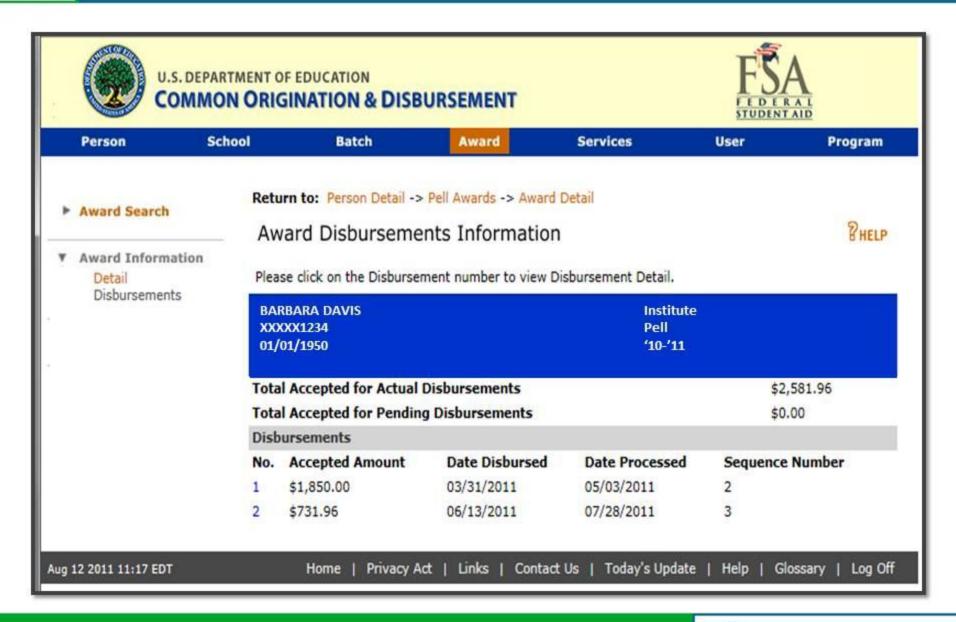

|                                 |                       |                              |          |              |            |  |  |  |  |

Links | Contact Us | Today's Update |



Aug 05 2011 16:19 EDT



### All Awards







### **Pell Awards**







### **POPs (Potential Overpayment)**

- POP occurs when more than one Attended School reports disbursements for a student
- COD System checks to make sure that the student has not received more than 100% of his/her eligibility for that award year
- COD generates MRR and Pell Pop report to schools involved
- Schools have 30 days to resolve
- If not resolved Pell funds for that student reduced at all schools for the entire award year (ND file)





### **Pell Award**







### **Disbursement Information**







### **Disbursement Detail**







### **Disbursement History Information**







### **Applicant Information**





**Program** 

PHELP

|   | Person                  | School |             | Batch    |         | Award            | Services | Use               |
|---|-------------------------|--------|-------------|----------|---------|------------------|----------|-------------------|
| ۲ | Person Search           | Ap     | oplica      | nt List  |         |                  |          |                   |
| ٠ | Person Info             |        |             |          |         |                  |          |                   |
| ٨ | Counseling Search       | XX     | CXXX1       | 234      |         |                  |          |                   |
| • | MPN/ATS Search