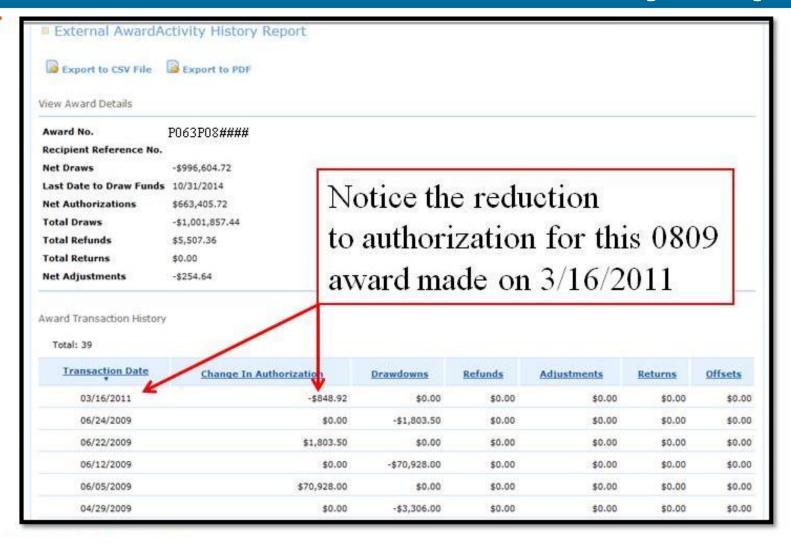

### **G5 External Award Activity Report**

#### **Post-Deadline Processing**

Post-Deadline Processing is provided for extended processing, audit adjustment, and resolution of POP situations.

- By September 30, data must be submitted following the end of the award year in which the Pell Grant is processed
- Schools request on the COD Web site- School menu
- Request only when you are ready to submit