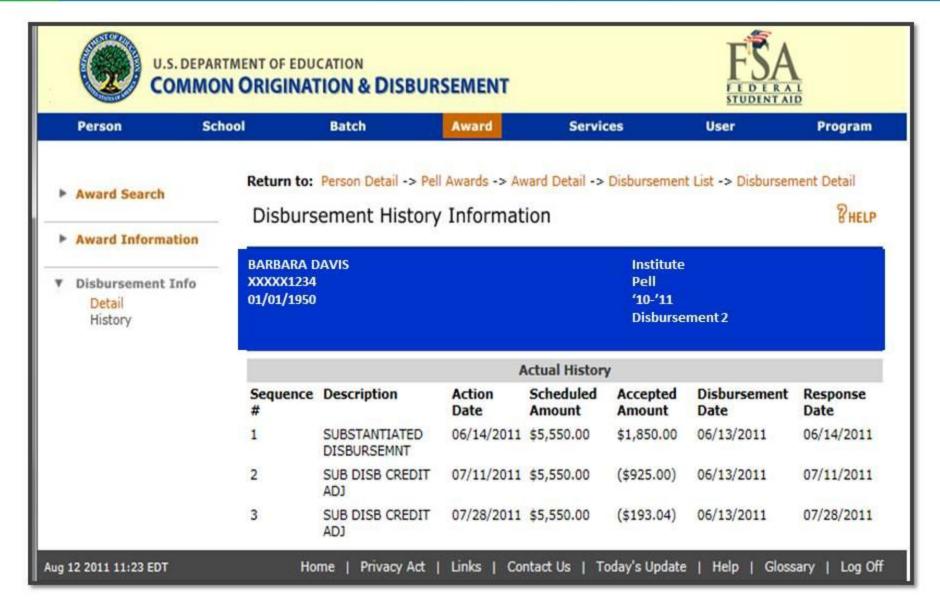

|                              |          |              |            |  |  |  |  |

Links | Contact Us | Today's Update |



Aug 05 2011 16:19 EDT



### All Awards







### **Pell Awards**







### **POPs (Potential Overpayment)**

- POP occurs when more than one Attended School reports disbursements for a student
- COD System checks to make sure that the student has not received more than 100% of his/her eligibility for that award year
- COD generates MRR and Pell Pop report to schools involved
- Schools have 30 days to resolve
- If not resolved Pell funds for that student reduced at all schools for the entire award year (ND file)





### **Pell Award**







### **Disbursement Information**







### **Disbursement Detail**







### **Disbursement History Information**







### **Applicant Information**





**Program** 

PHELP

|   | Person                  | School |             | Batch    |         | Award            | Services | Use               |
|---|-------------------------|--------|-------------|----------|---------|------------------|----------|-------------------|
| ۲ | Person Search           | Ap     | oplica      | nt List  |         |                  |          |                   |
| ٠ | Person Info             |        |             |          |         |                  |          |                   |
| ٨ | Counseling Search       | XX     | CXXX1       | 234      |         |                  |          |                   |
| • | MPN/ATS Search          | Av     | ward Y      | ear      | All     | •                |          |