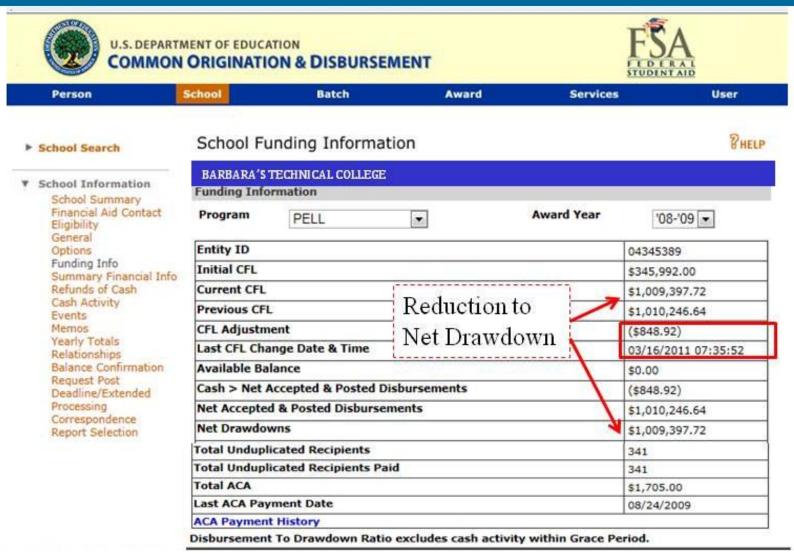

#### Reduction Message - GAPS Net Drawdown for Pell

WE RECENTLY NOTIFIED YOU THAT, AS PART OF OUR ROUTINE FUNDS CONTROL, WE WOULD DECREASE YOUR PELL GRANT CFL TO THE GAPS NET DRAWDOWN AMOUNT. SINCE YOUR CFL FOR AWARD YEAR 2008-2009 EXCEEDED YOUR GAPS NET DRAWDOWN, WE HAVE NOW DECREASED YOUR CFL BY \$492.84. WE HAVE SENT THIS DECREASE TO GAPS. YOU WILL RECEIVE AN ELECTRONIC STATEMENT OF ACCOUNT, VIA SAIG MESSAGE CLASS PGAS090P, WHICH REFLECTS THIS ADJUSTMENT IN SECTION A. IF YOU WANT FUNDING REINSTATED SO THAT YOU CAN DRAW DOWN THE FUNDS IN GAPS OR IF YOU HAVE ANY QUESTIONS CONCERNING THIS ACTION, PLEASE CALL CUSTOMER SERVICE AT 1-800-474-7268. THANK YOU.

### **Unprocessed Deobligation (UD)**

- Excess Cash
- Created when a school submits or COD creates a decrease CFL transaction below the amount already drawn

#### Example:

- CFL = \$1,000,000
- Drawdown = \$1,000,000
- Available balance in G5 = \$0
- School submits or COD creates a \$1,000 decrease = a \$1,000 UD
- School must refund \$1,000 to G5, or submit a correction record in COD