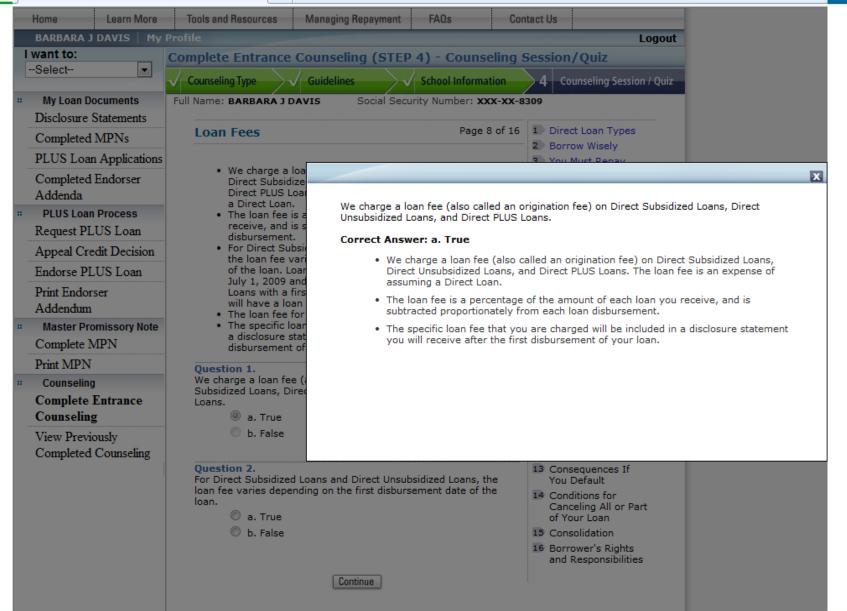

## Entrance Counseling : 16 topics

| BARBARA J DAVIS                                 | Profile                                                                                                                                                                                                                                | Logout                                                                     |
|-------------------------------------------------|----------------------------------------------------------------------------------------------------------------------------------------------------------------------------------------------------------------------------------------|----------------------------------------------------------------------------|
| want to:                                        | Complete Entrance Counseling (STEP 4) - Counseling 9                                                                                                                                                                                   | Session/Quiz                                                               |
| Select                                          | ✓ Counseling Type → ✓ Guidelines → ✓ School Information                                                                                                                                                                                | 4 Counseling Session / Quiz                                                |
| <br>My Loan Documents                           | Full Name: BARBARA J DAVIS Social Security Number: XXX-XX-8                                                                                                                                                                            | 309                                                                        |
| Disclosure Statements                           | Direct Loan Types Page 1 of 16                                                                                                                                                                                                         | 1 Direct Loan Types                                                        |
| Completed MPNs                                  | Direct Loan Types Page 1 of 16                                                                                                                                                                                                         | 2 Borrow Wisely                                                            |
| PLUS Loan Applications                          | The Direct Loan Program offers the following types of loans:                                                                                                                                                                           | 3 You Must Repay                                                           |
| Completed Endorser<br>Addenda                   | Direct Loan Program oriers the following types or loans:     Direct Subsidized Loans:         For students with financial need.                                                                                                        | Your Loans The Master Promissory Note                                      |
| <br>PLUS Loan Process<br>Request PLUS Loan      | <ul> <li>You must be enrolled at least half time.</li> <li>No interest is charged while you are in school at least<br/>half time, during your grace period, and during</li> </ul>                                                      | 5 How Your Loans Will<br>Be Disbursed (Paid<br>Out)                        |
| Appeal Credit Decision                          | <ul> <li>deferment periods.</li> <li>You do not have to make payments while you are<br/>attending school at least half time and during your</li> </ul>                                                                                 | <ul> <li>Direct Subsidized<br/>and Unsubsidized</li> </ul>                 |
| Endorse PLUS Loan<br>Print Endorser<br>Addendum | <ul> <li>grace period.</li> <li>You will receive a six month grace period after you drop below half time.</li> <li>Direct Unsubsidized Loans:</li> </ul>                                                                               | Loan Limits<br>7 Direct Subsidized<br>Loan and Direct<br>Unsubsidized Loan |
| <br>Master Promissory Note                      | <ul> <li>Not based on financial need.</li> <li>You must be enrolled at least half time.</li> </ul>                                                                                                                                     | Interest Rates and<br>Payment of Interest                                  |
| Complete MPN                                    | <ul> <li>Interest is charged during all periods.</li> </ul>                                                                                                                                                                            | 8 Loan Fees                                                                |
| <br>Print MPN                                   | <ul> <li>You do not have to make payments while you are<br/>attending school at least half time and during your</li> </ul>                                                                                                             | 9 Changes You Must<br>Report                                               |
| <br>Counseling                                  | grace period, but interest will continue to be charged.<br>• You will receive a six month grace period after you                                                                                                                       | 10 Repaying Direct                                                         |
| Complete Entrance                               | drop below half time.<br>• Direct PLUS Loans:                                                                                                                                                                                          | Loans                                                                      |
| Counseling                                      | <ul> <li>Unsubsidized loans for graduate or professional<br/>students (and for parents of dependent</li> </ul>                                                                                                                         | 11 Repayment<br>Incentives                                                 |
| View Previously<br>Completed Counseling         | undergraduate students).<br>• You must be enrolled at least half time.                                                                                                                                                                 | 12 Trouble Making<br>Payments                                              |
|                                                 | <ul> <li>You can borrow up to the school's cost of attendance,<br/>less all other financial assistance you receive.</li> </ul>                                                                                                         | 13 Consequences If<br>You Default                                          |
|                                                 | <ul> <li>Interest is charged during all periods.</li> <li>Direct PLUS Loans do not have a grace period. The<br/>repayment begins as soon as the loan is fully<br/>disbursed, but you may defer repayment while you</li> </ul>          | 14 Conditions for<br>Canceling All or Part<br>of Your Loan                 |
|                                                 | are enrolled at least half time and for an additional                                                                                                                                                                                  | 15 Consolidation                                                           |
|                                                 | <ul> <li>six months after you drop below half time.</li> <li>To qualify for a Direct PLUS Loan, you must not have<br/>an adverse credit history. A credit check will be<br/>conducted.</li> </ul>                                      | 16 Borrower's Rights<br>and Responsibilities                               |
|                                                 | <ul> <li>If you have an adverse credit history, you may still<br/>qualify for a Direct PLUS Loan if you obtain an<br/>endorser who does not have an adverse credit<br/>history, or if you document to our satisfaction that</li> </ul> |                                                                            |
|                                                 | there are extenuating circumstances related to your                                                                                                                                                                                    |                                                                            |