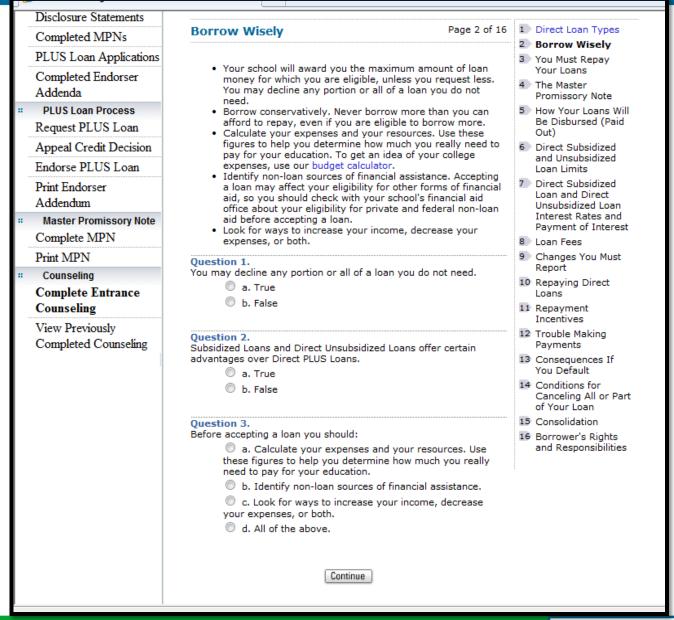

|                         |
|                                                                                                                                                                                                                                                                                                             |                                                                                                                                                                                                                                                                                                                                                            |                         |



## **Borrow wisely**





### How your loans will be disbursed

| <br>My Loan Documents         | Full Name: BARBARA J DAVIS Social Security Number: XXX-XX-8