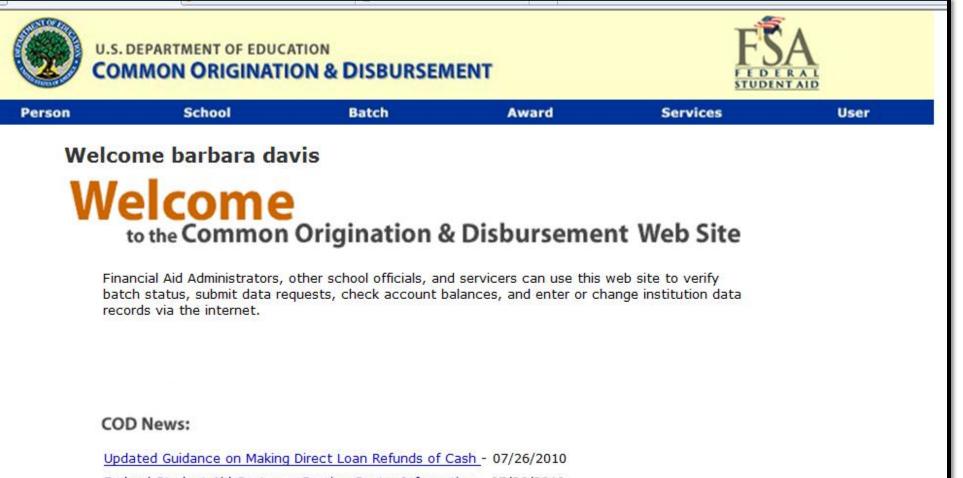

AM |
| COD Web Site User Role Chart.doc                                                                             | 37890          | 09/13/2005 01:12:41 PM |
| Computer-Based Training Program for COD Web Site, COD Reports, Electronic MPN Web Site, and ATS Web Site.pdf | 65788          | 11/20/2009 11:00:02 AM |
| How To Update School Contact Information In COD.pdf                                                          | 61623          | 10/04/2006 10:35:34 AM |
| School Online Change Authorization Instructions.pdf                                                          | 144604         | 03/19/2007 08:58:26 AM |
| Close Window                                                                                                 |                |                        |

Close Window







Federal Student Aid Customer Service Center Information - 07/26/2010

Master Promissory Note, Entrance Counseling, and PLUS Search Issues -07/13/2010

Reminder of Origination Fee Reduction for Direct Sub/Unsub Loans - 06/07/2010



# Direct Loan Processing Cycle







- What does it mean?
- What does an origination ID look like?
- Where can I see these records in COD?
- What about credit checks for PLUS? And the Promissory note?



The Direct Loan Award ID

#### • 21 characters

Award year Trailing (1011) Sequence # of loan at this school for this borrower during award year

## 123456789S11G99999001

Plus

SocialLoan TypeSecuritySub,NumberUnsub,

Direct Loan School code





|                       | RTMENT OF EDUCA