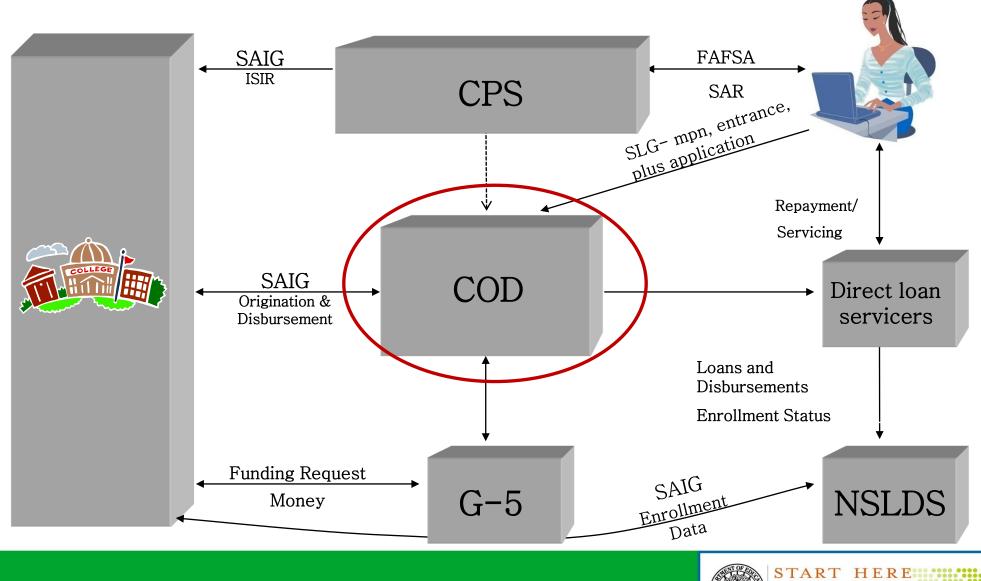

oaifj State: GA Zip: 30202                                       |
|   |                                       | Country: US Day Phone: 202-821-3953 Relationship: son                                   |
|   |                                       |                                                                                         |
|   |                                       | First Name: Middle Initial: Last Name: Sign                                             |
| ( |                                       | I                                                                                       |





- FSA's system to collect, process, store and transmit Grant and Direct Loan data
- Interacts with CPS, Schools, G5 and Direct Loan Servicing



## **Direct Loan Processing Systems**





# Common Record "Data Blocks"







U.S. DEPARTMENT OF EDUCATION COMMON ORIGINATION & DISBURSEMENT



School Batch Search Batch

Batch Search



Sep 18 2008 14:15 EDT

Welcome to the Common Origination & Disbursement Web Site

Welcome to the U.S. Department of Education's Common Origination and Disbursement (COD) web site. Financial Aid Administrators, Servicers, or other officials can use this site to perform a variety of functions related to student/award/disbursement data for Pell, Direct Loan, and Campus-Based programs.

If you are a student looking for information on Federal Student Financial Aid, please visit: http://studentaid.ed.gov/PORTALSWebApp/students/english/index.jsp.

To access this site, please login: **> Login** 

Click here if you are looking for more information on