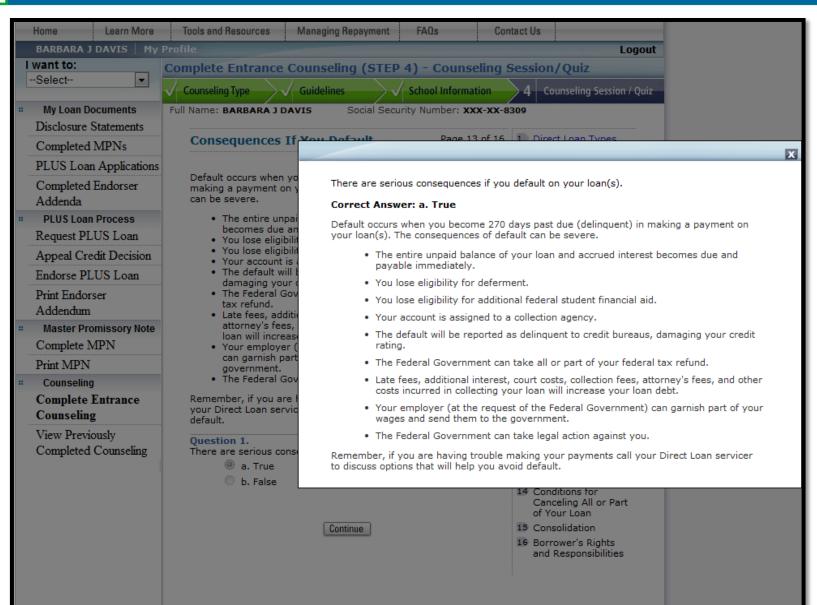

| 93,322  | 189          | 122,083  | 110          | 109,623 | 39           | 92,704  |
| 100,000               | 1,151                   | 138,096 | 694     | 208,217            | 568       | 225,344                                  | 792   | 145,498 | 247                                 | 187,553 | 189          | 170,153  | 110          | 118,058 | 39           | 97,020  |

Notes: \* Payments are calculated using a fixed interest rate of 6.8% for Direct Subsidized and Unsubsidized Loans disbursed on or after July 1, 2006. \*\* Assumes a 5 percent annual income growth (Census Bureau).

\*\*\* HOH is Head of Household. Assumes a family size of two.

You can also estimate what your monthly loan payments will be after you graduate by using our repayment calculator









### Entrance counseling: submit





### **Complete PLUS application**

| X                | START HERE<br>GO FURTHER<br>FEDERAL STUDENT AID |                                                                                                                                                                                                 |                                                                                        |                 |                      |                                              |  |  |  |  |
|------------------|-------------------------------------------------|-------------------------------------------------------------------------------------------------------------------------------------------------------------------------------------------------|------