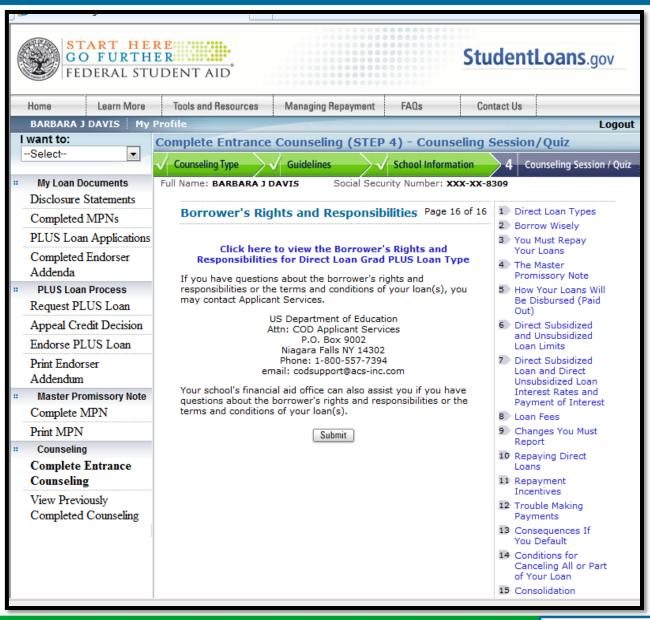

## Entrance Counseling : 16 topics

| BARBARA J DAVIS                                 | Profile                                                                                                                                                                                                                                | Logout                                                                     |
|-------------------------------------------------|----------------------------------------------------------------------------------------------------------------------------------------------------------------------------------------------------------------------------------------|----------------------------------------------------------------------------|
| want to:                                        | Complete Entrance Counseling (STEP 4) - Counseling 9                                                                                                                                                                                   | Session/Quiz                                                               |
| Select                                          | ✓ Counseling Type → ✓ Guidelines → ✓ School Information                                                                                                                                                                                | 4 Counseling Session / Quiz                                                |
| <br>My Loan Documents                           | Full Name: BARBARA J DAVIS Social Security Number: XXX-XX-8                                                                                                                                                                            | 309                                                                        |
| Disclosure Statements                           | Direct Loan Types Page 1 of 16                                                                                                                                                                                                         | 1 Direct Loan Types                                                        |
| Completed MPNs                                  | Direct Loan Types Page 1 of 16                                                                                                                                                                                                         | 2 Borrow Wisely                                                            |
| PLUS Loan Applications                          | The Direct Loan Program offers the following types of loans:                                                                                                                                                                           | 3 You Must Repay                                                           |
| Completed Endorser<br>Addenda                   | Direct Loan Program oriers the following types or loans:     Direct Subsidized Loans:         For students with financial need.                                                                                                        | Your Loans The Master Promissory Note                                      |
| <br>PLUS Loan Process<br>Request PLUS Loan      | <ul> <li>You must be enrolled at least half time.</li> <li>No interest is charged while you are in school at least<br/>half time, during your grace period, and during</li> </ul>                                                      | 5 How Your Loans Will<br>Be Disbursed (Paid<br>Out)                        |
| Appeal Credit Decision                          | <ul> <li>deferment periods.</li> <li>You do not have to make payments while you are<br/>attending school at least half time and during your</li> </ul>                                                                                 | <ul> <li>Direct Subsidized<br/>and Unsubsidized</li> </ul>                 |
| Endorse PLUS Loan<br>Print Endorser<br>Addendum | <ul> <li>grace period.</li> <li>You will receive a six month grace period after you drop below half time.</li> <li>Direct Unsubsidized Loans:</li> </ul>                                                                               | Loan Limits<br>7 Direct Subsidized<br>Loan and Direct<br>Unsubsidized Loan |
| <br>Master Promissory Note                      | <ul> <li>Not based on financial need.</li> <li>You must be enrolled at least half time.</li> </ul>                                                                                                                                     | Interest Rates and<br>Payment of Interest                                  |
| Complete MPN                                    | <ul> <li>Interest is charged during all periods.</li> </ul>                                                                                                                                                                            | 8 Loan Fees                                                                |
| <br>Print MPN                                   | <ul> <li>You do not have to make payments while you are<br/>attending school at least half time and during your</li> </ul>                                                                                                             | 9 Changes You Must<br>Report                                               |
| <br>Counseling                                  | grace period, but interest will continue to be charged.<br>• You will receive a six month grace period after you                                                                                                                       | 10 Repaying Direct                                                         |
| Complete Entrance                               | drop below half time.<br>• Direct PLUS Loans:                                                                                                                                                                                          | Loans                                                                      |
| Counseling                                      | <ul> <li>Unsubsidized loans for graduate or professional<br/>students (and for parents of dependent</li> </ul>                                                                                                                         | 11 Repayment<br>Incentives                                                 |
| View Previously<br>Completed Counseling         | undergraduate students).<br>• You must be enrolled at least half time.                                                                                                                                                                 | 12 Trouble Making<br>Payments                                              |
|                                                 | <ul> <li>You can borrow up to the school's cost of attendance,<br/>less all other financial assistance you receive.</li> </ul>                                                                                                         | 13 Consequences If<br>You Default                                          |
|                                                 | <ul> <li>Interest is charged during all periods.</li> <li>Direct PLUS Loans do not have a grace period. The<br/>repayment begins as soon as the loan is fully<br/>disbursed, but you may defer repayment while you</li> </ul>          | 14 Conditions for<br>Canceling All or Part<br>of Your Loan                 |
|                                                 | are enrolled at least half time and for an additional                                                                                                                                                                                  | 15 Consolidation                                                           |
|                                                 | <ul> <li>six months after you drop below half time.</li> <li>To qualify for a Direct PLUS Loan, you must not have<br/>an adverse credit history. A credit check will be<br/>conducted.</li> </ul>                                      | 16 Borrower's Rights<br>and Responsibilities                               |
|                                                 | <ul> <li>If you have an adverse credit history, you may still<br/>qualify for a Direct PLUS Loan if you obtain an<br/>endorser who does not have an adverse credit<br/>history, or if you document to our satisfaction that</li> </ul> |                                                                            |
|                                                 | there are extenuating circumstances related to your                                                                                                                                                                                    |                                                                            |