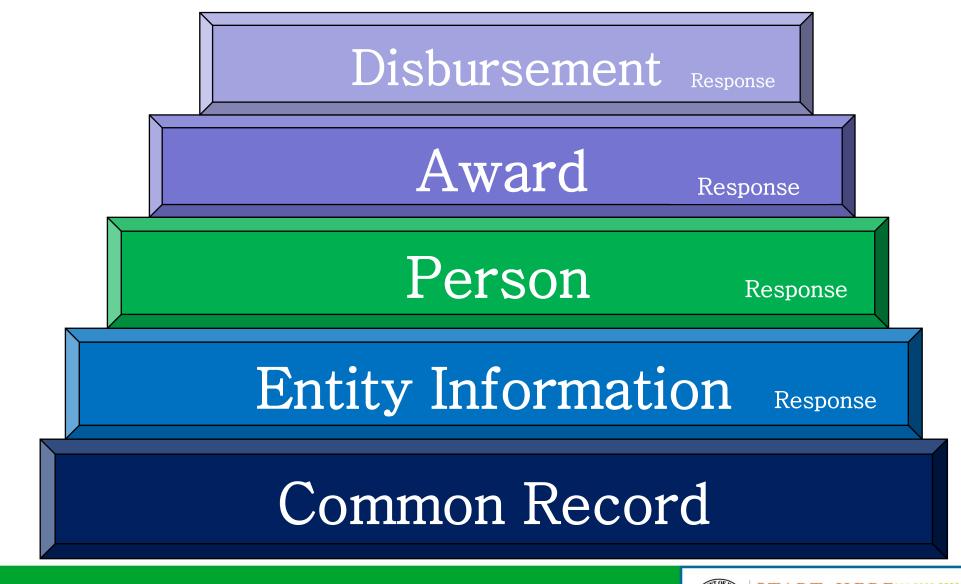

|
|   |                                       | Country: US Day Phone: 202-821-3953 Relationship: son                                   |
|   |                                       |                                                                                         |
|   |                                       | First Name: Middle Initial: Last Name: Sign                                             |
| ( |                                       | I                                                                                       |





- FSA's system to collect, process, store and transmit Grant and Direct Loan data
- Interacts with CPS, Schools, G5 and Direct Loan Servicing



## **Direct Loan Processing Systems**





# Common Record "Data Blocks"







U.S. DEPARTMENT OF EDUCATION COMMON ORIGINATION & DISBURSEMENT



School Batch Search Batch

Batch Search



Sep 18 2008 14:15 EDT

Welcome to the Common Origination & Disbursement Web Site

Welcome to the U.S. Department of Education's Common Origination and Disbursement (COD) web site. Financial Aid Administrators, Servicers, or other officials can use this site to perform a variety of functions related to student/award/disbursement data for Pell, Direct Loan, and Campus-Based programs.

If you are a student looking for information on Federal Student Financial Aid, please visit: http://studentaid.ed.gov/PORTALSWebApp/students/english/index.jsp.

To access this site, please login: **> Login** 

Click here if you are looking for more information on Common Origination and Disbursement